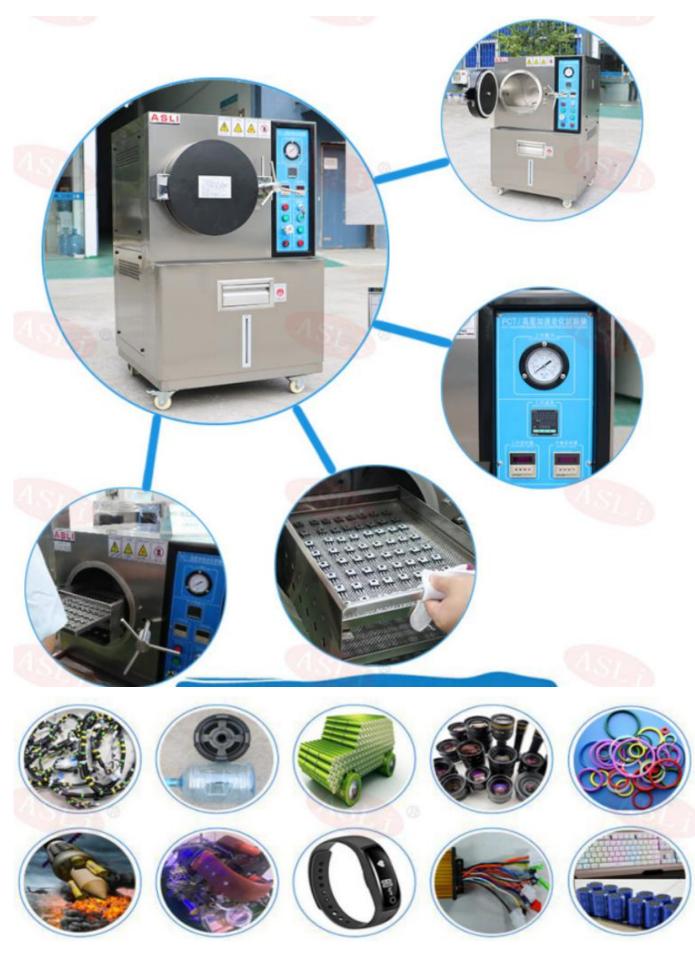

harge pressure function)                                                             |              |                |                |
| Accessories                                                        | Two layers stainless steel plate                                                                                                                                                                         |              |                |                |
| Power                                                              | AC 220V(±10%), 1 ph 3 Lines ,50/60HZ;                                                                                                                                                                    |              |                |                |

## **Pictures**



# ASLI Tel: 0086-769-23164266 Ferr 0006 769-200553

Tel.:0086-769-23164266 Fax:0086-769-22851784 E-mail: sales8@aslitesting.com
Company Add.:Building C,JinHui Industrial Park, LiXin town,East City district 523125,DongGuan City,China